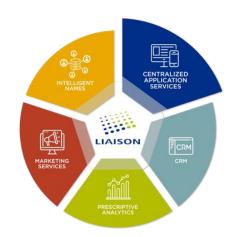

### Liaison's Total Enrollment Mission

### The mission of Liaison's Total Enrollment solutions is to increase higher-education market efficiencies

### **Total Enrollment**

Solutions Enabling Efficiencies

. . . . .

. . . . .

To Inform

NUS I

experience:LIAISON