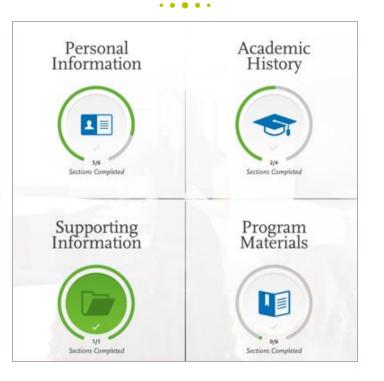

|                                                                                                 |
| Preferred Name Will                                                                                                                   | Student Type<br>Domestic Freshman                          | Fibers: All time - All activities - All types                                                   |
| Organization Name Methacton High School /                                                                                             | Anticipated Major<br>Business                              |                                                                                                 |





experience:LIAISON



#### **Total Enrollment: Centralized Application Services**







EXPERIENCE:LIAISON



### **Total Enrollment:** Efficiencies Come with Interoperability







## **Total Enrollment**

Vision



#### **Total Enrollment: More Intelligent Data**



### Total Enrollment: Liaison Pathways Content Launch 🛛 🐇





### **Total Enrollment: Transfer Planner**





experience:LIAISON





### **Total Enrollment: Direct Admissions**

....

Using their app, prospective students determine school







Highschool students approaching college age, download supported app to create their learning profile from their HS readiness system or manually create profile.

Using AI matching where needed students are matched to institutions that best fit their wish or objectives



Liaison Admissions Exchange

4 Year Institutions can download interested student profiles to th