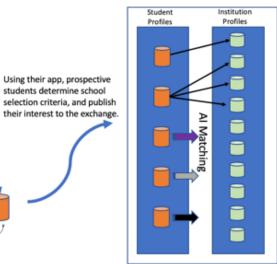

### **Total Enrollment: Direct Admissions**

....

Using their app, prospective students determine school

Highschool students approaching college age, download supported app to create their learning profile from their HS readiness system or manually create profile.

Using AI matching where needed students are matched to institutions that best fit their wish or objectives

Liaison Admissions Exchange

4 Year Institutions can download interested student profiles to their CRM

experience:LIAISON SEATTLE | FEBRUARY 15-16, 2023

Community and Vocational can login to the exchange web portal and download most likely student profiles