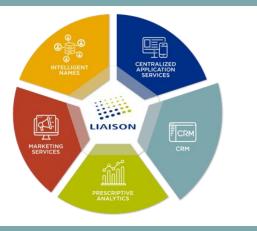

|
| Preferred Name Will                                                                                                                   | Student Type<br>Domestic Freshman                          | Fibers: All time - All activities - All types                                                   |
| Organization Name Methacton High School /                                                                                             | Anticipated Major<br>Business                              |                                                                                                 |





experience:LIAISON



#### **Total Enrollment: Centralized Application Services**







EXPERIENCE:LIAISON



### **Total Enrollment:** Efficiencies Come with Interoperability







## **Total Enrollment**

Vision



#### **Total Enrollment: More Intelligent Data**



### Total Enrollment: Liaison Pathways Content Launch 🛛 🐇





### **Total Enrollment: Transfer Planner**





experience:LIAISON





### **Total Enrollment: Direct Admissions**

....

Using their app, prospective students determine school







Highschool students approaching college age, download supported app to create their learning profile from their HS readiness system or manually create profile.

Using AI matching where needed students are matched to institutions that best fit their wish or objectives



Liaison Admissions Exchange

4 Year Institutions can download interested student profiles to their CRM

experience:LIAISON SEATTLE | FEBRUARY 15-16, 2023



Community and Vocational can lo