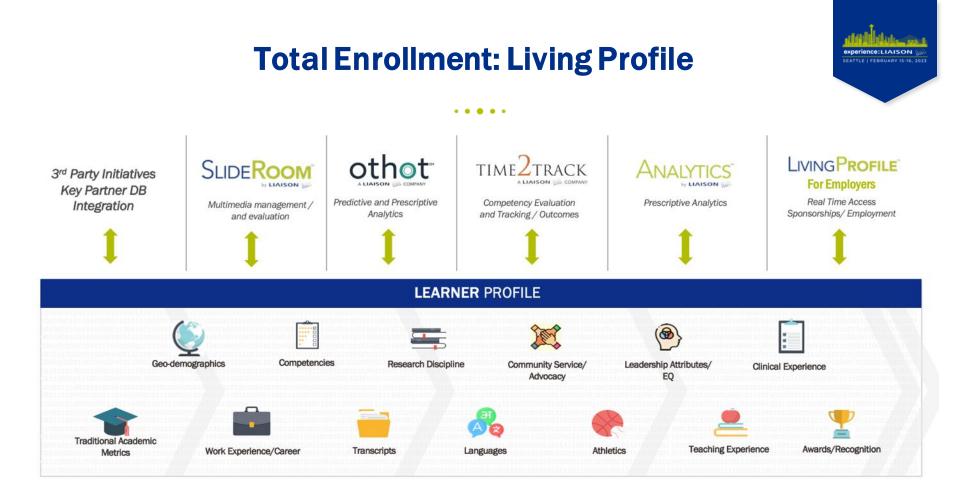

### Liaison's Total Enrollment Mission

### The mission of Liaison's Total Enrollment solutions is to increase higher-education market efficiencies

### **Total Enrollment**

Solutions Enabling Efficiencies

. . . . .

. . . . .

To Inform

NUS I

experience:LIAISON