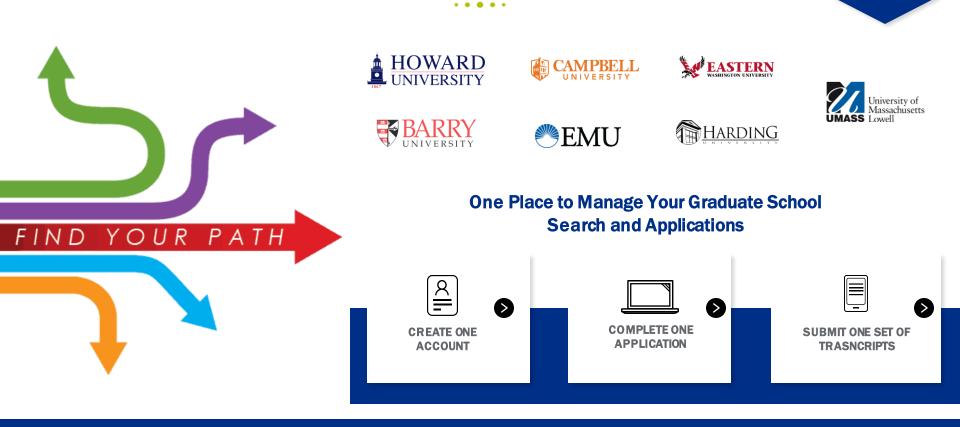

| Student Type<br>Domestic Freshman                          | Fibers: All time - All activities - All types                                                   |
| Organization Name Methacton High School /                                                                                             | Anticipated Major<br>Business                              |                                                                                                 |





experience:LIAISON



#### **Total Enrollment: Centralized Application Services**







EXPERIENCE:LIAISON



### **Total Enrollment:** Efficiencies Come with Interoperability







## **Total Enrollment**

Vision



#### **Total Enrollment: More Intelligent Data**



### Total Enrollment: Liaison Pathways Content Launch 🛛 🐇





### **Total Enrollment: Transfer Planner**





experience:LIAISON





### **Total Enrollment: Direct Admissions**

....

Using their app, prospective students determine school







Highschool students approaching college age, download supported app to create their learning profile from their HS readiness system or manually create profile.

Using AI matching where needed students are matched to institutions that best fit their wish or objectives



Liaison Admissions Exchange

4 Year Institutions can download interested student profiles to their CRM

experience:LIAISON SEATTLE | FEBRUARY 15-16, 2023



Community and Vocational can login to the exchange web portal and download most likely student profiles







### **Thank You**

• • • • •

John Abbatico Liaison jabbatico@liaisonedu