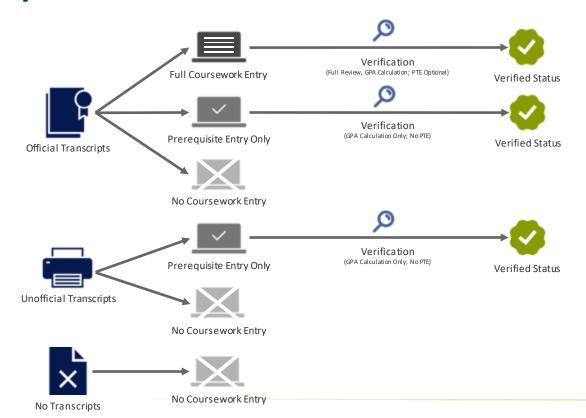

## **Configuring GPAs** in WebAdMIT

July 25, 2023





# Meet Our Presenter

Katie Wedgewood Knowledge Strategist Liaison







## Agenda

- 1. CAS transcript and transcript entry (i.e., coursework) requirements
- 2. CAS standardized GPAs
- Prerequisites in the Configuration Portal
- Prerequisite GPAs and Local GPAs in WebAdMIT
- 5. Where to use GPAs in WebAdMIT
- 6. Q&A



#### Transcripts, Coursework, and Standard GPAs





# Let's demo!





#### Need help?

- Check out the WebAdMIT Help Center and Configuration Guide
- Contact the Client Support Specialist team at:
  - webadmitsupport@liaisonedu.com
  - **-** 857-304-2020



#### **Liaison Academy**



<u>Mission:</u> foster excellence in admissions through the production and dissemination of information and knowledge.

#### Your time is important!

#### **Use Liaison Academy to:**

- Quickly access all Liaison product resources
- Learn more about Liaison's products
- Educate and train staff who join your team



#### Create an account to access:

- Live training events
- Onboarding toolkits
- On-demand eLearning courses
- Product learning paths
- Professional development workshops
- Training videos
- Webinars







### **Thank You**

Liaison Academy E