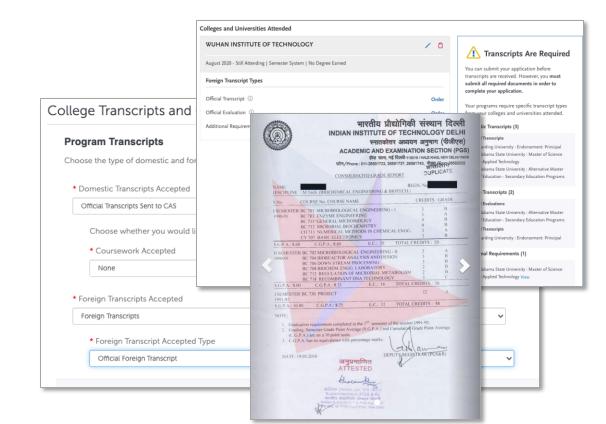

## **International Documentation Flexibility**

#### \* Domestic Transcripts Accepted Official Transcripts Sent to CAS Please Select Official Transcripts Sent to CAS Applicant Uploaded Unofficial Transcripts Custom Transcript Sending Instructions No Transcripts Required

#### \* Foreign Transcripts Accepted

Foreign Evaluation Please Select Foreign Evaluation Foreign Transcripts Custom Instructions None