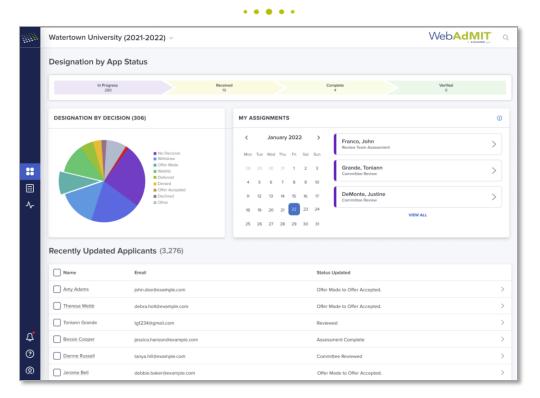

# Analytics by Liaison – Cohort Reporting

| The Cohort | line renrese      | nts the average      | number of applic | ants for the lis | t of Organ | izations i | included in vo | ur chosen Cobo | v <b>t</b> |             |      |                        |            |   |
|------------|-------------------|----------------------|------------------|------------------|------------|------------|----------------|----------------|------------|-------------|------|------------------------|------------|---|
|            | Submitted<br>Year | Submitted<br>Month   | number of appric |                  | tor organ  |            | nciuded in yc  |                |            | rt Settings |      |                        |            |   |
| 2022-2023  | 2022              | September<br>October | 17               | 113              |            |            |                |                | * Selec    | t Cohort    | Co   | ohort 3.28.23          |            | ~ |
|            |                   | November<br>December |                  |                  | 155        | 198        |                |                |            |             |      |                        |            |   |
|            | 2023              | January              |                  |                  |            |            |                |                |            |             | Ben  | tley University        |            |   |
|            |                   | February             |                  |                  | 159        |            |                |                |            |             | loh  | ns Hopkins Universit   | V          |   |
|            |                   | March<br>April       | 10               |                  |            |            | 251            |                |            |             |      |                        | y          |   |
| 2021-2022  | 2021              |                      | 2                |                  |            |            |                |                |            |             | Nor  | rtheastern University  |            |   |
|            |                   | October              | 47               |                  |            |            |                |                |            |             | Stev | vens Institute of Tech | nology     |   |
|            |                   | November<br>December | 33               | ,                |            |            |                |                |            |             |      |                        | 07         |   |
|            | 2022              | January              |                  | 104              |            |            |                |                |            |             | Uni  | versity of Miami       |            |   |
|            |                   | February             | 48               | -                |            |            |                |                |            |             | (B)  | <u>Manage Cohorts</u>  |            |   |
|            |                   | March<br>April       | 46               | 78               |            |            |                |                |            |             |      |                        |            |   |
|            |                   | ADTI                 | 40               |                  |            | -          |                |                | _          |             |      |                        |            |   |
|            |                   |                      |                  |                  |            |            |                |                |            |             |      | Generate Repor         | đ          |   |
|            |                   |                      |                  |                  |            |            |                |                |            |             |      | Generate Repor         | r <b>u</b> |   |