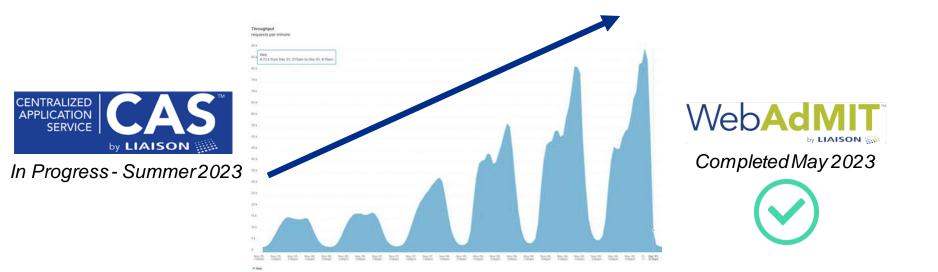

# **CAS Platform**

Upcoming Roadmap Highlights

#### Cloud Upgrade – CAS & WebAdMIT Applications

Access to massive amounts of **storage**, simple **scaling**up of capacity for major deadlines, and enhanced **redundancy** / **resilience** 