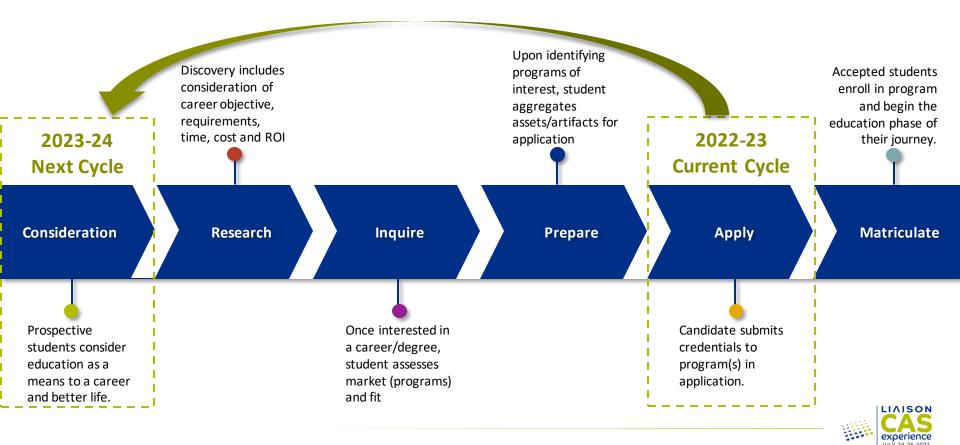

#### **Student Enrollment Journey**

# What is Living Profile?

- ✓ Connect College to Career
- ✓ Student-Controlled "Profile"
- $\checkmark$  Ability to Curate Content Based on Where They Are
- $\checkmark$  Ability to Share the Profile
- $\checkmark$  Ability to Pass the Details to CAS to:
  - Apply to a Degree
  - Apply to a Certificate
  - Apply for a Scholarship
  - Apply for an Internship
  - Apply for a Fellowship
  - Apply for a Career
  - Apply back to Education