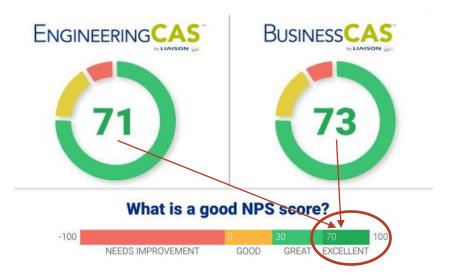

# **Applicant Satisfaction Says A Lot About CAS**

Liaison's performance above 70 is rated "EXCELLENT" in the same category as Amazon, Starbucks and other top NPS performers. This application website has been easier to navigate than any other program I've applied to. I really appreciate the straight-forward layout and clear instructions."