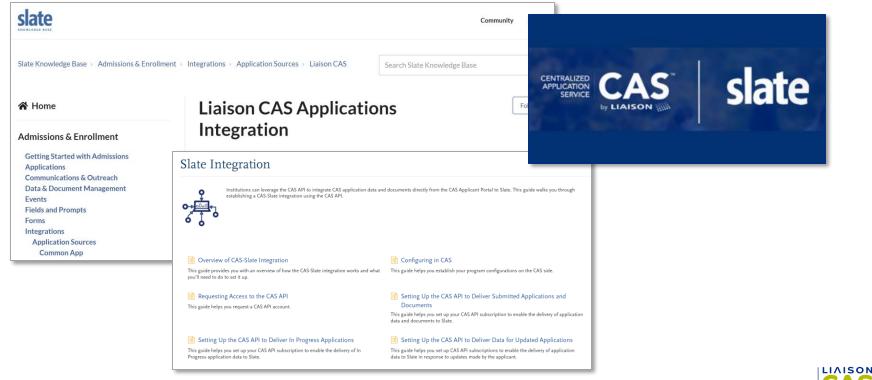

| 1279             |                 | 2530            |   |  |  |
| anc                 | BusinessCAS            |                |                   |                 | 1268             |                 | 2279            |   |  |  |
|                     | BU-GRS                 |                |                   |                 | 1247             |                 | 4851            |   |  |  |
| gra                 | UofM Graduate Schoo    | l              |                   |                 | 1071             |                 | 537             |   |  |  |
|                     |                        |                |                   |                 |                  |                 |                 |   |  |  |



### **Standard CAS – Slate Integration Templates**





# Simple Push-Button Configuration Reports

| <b>) This organization has enabled shared questions for all program</b><br>The Programs and Applicant Gateways below are available to v |                                                 |                                  |                         |                                    |                                            |                   |
|-----------------------------------------------------------------------------------------------------------------------------------------|-------------------------------------------------|----------------------------------|-------------------------|------------------------------------|--------------------------------------------|-------------------|
| Programs (76)