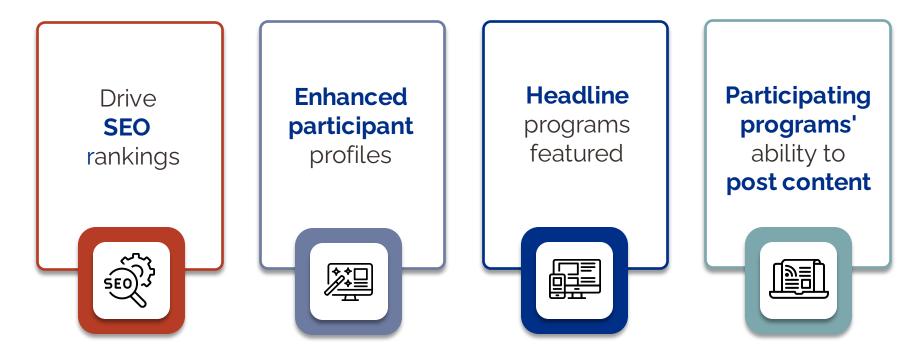

# **Examples: Resources That Will Drive Participation**

#### CAS Forward resources, combined with ~30m visits, will drive SEO rank/position and earlier participation in CAS.

| Program/School Directory               | Resume Builder                  | • Experiential Learning App (SlideRoom) |
|----------------------------------------|---------------------------------|-----------------------------------------|
| Career Information                     | Mock Interview                  | Posting Internship                      |
| College Information/stats              | Program Reviews                 | Posting Residency                       |
| College/Program Rankings               | Advisor Bot                     | • Posting Career                        |
| Program Details                        | Loan Information                | Net Price Calculator                    |
| Paying for College                     | • Hour Tracking (T2T)           | Degree Cost Comparison Calculator       |
| Scholarships                           | • LOR - Letters by Liaison      | • Career ROI                            |
| • Application to Enroll Checklist      | Assessment/Strength Finder      | Chance of Acceptance                    |
| • International Resources (Visa, I-20) | Application to Career Checklist | Advisor/Mentor Staffing                 |