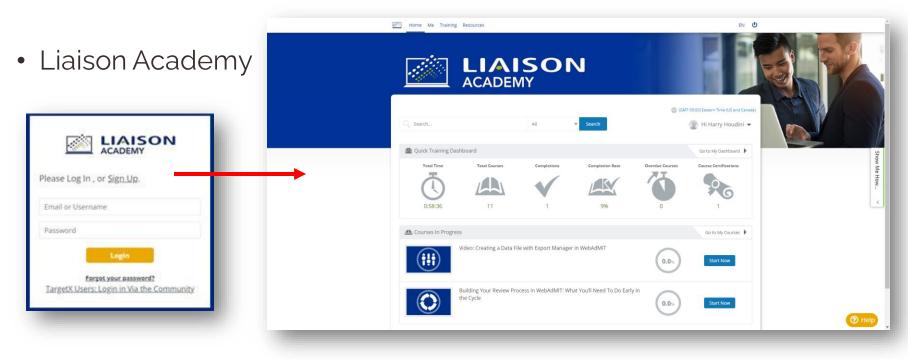

### **Available Resources**

Quick Start Guide for Reviewers and Interviewers

| Q How can we help you?                                                                                                                                                                                                                                                                                                                                                                                                                          |                                                                                                                                                                                                                                                                                                                                                                                                                         |
|-------------------------------------------------------------------------------------------------------------------------------------------------------------------------------------------------------------------------------------------------------------------------------------------------------------------------------------------------------------------------------------------------------------------------------------------------|-------------------------------------------------------------------------------------------------------------------------------------------------------------------------------------------------------------------------------------------------------------------------------------------------------------------------------------------------------------------------------------------------------------------------|
| WebAdMIT Help Center                                                                                                                                                                                                                                                                                                                                                                                                                            |                                                                                                                                                                                                                                                                                                                                                                                                                         |
| Learn with Lialson Academy at our annual Us                                                                                                                                                                                                                                                                                                                                                                                                     | ser Conference! Click here for more information.                                                                                                                                                                                                                                                                                                                                                                        |
| Welcome to the WebAdMIT Help Center!                                                                                                                                                                                                                                                                                                                                                                                                            |                                                                                                                                                                                                                                                                                                                                                                                                                         |
| We recommend you bookmark this page for quick and easy access to help content.                                                                                                                                                                                                                                                                                                                                                                  |                                                                                                                                                                                                                                                                                                                                                                                                                         |
| Important Note: this Help Center includes a broad range of content, Because some C<br>may find some content is not applicable to you. If you have any questions, contact says<br>- If you're signing stanted, review the WebAdfT Cetting Stanted Guide.<br>- Got Feedback? Click here to help us improve your experience.<br>Additionally, you may have access to a new WebAdfUT user interface. Some images to<br>rob rob WebAdfUT interfaces. |                                                                                                                                                                                                                                                                                                                                                                                                                         |
| Getting Started     This section provides essential information to help you get     up and running in WebAdMIT.     WebAdMIT Quick Start Guides     CAS Program User Guides                                                                                                                                                                                                                                                                     | WebAdMIT Manual      This section contains a comprehensive WebAdMIT     Manual. Note that each Centralized Application Service     Accharacter wermior variances for what is set out     ccash may have minor variances into what is set out     ccash may have minor variances whether were     Navgating WebAdMIT      Creating and Managing Users     Anagaing Your Applicant Bol      Corresponding with Applicants |