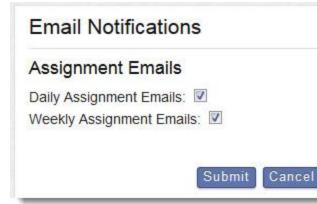

- Email notifications
- Interviewers availability

| Basic Account Inform     | nation                                                                  |
|--------------------------|-------------------------------------------------------------------------|
| User Type:               | Admissions User                                                         |
| Institution Name:        | Demo University                                                         |
| CAS:                     |                                                                         |
| Organization:            | Demo University                                                         |
| First Name:              | Dani                                                                    |
| Last Name:               | Director                                                                |
| Title/position:          | <b></b>                                                                 |
| Email:                   | dani@demo.edu                                                           |
| Phone Number:            | (123) 456-7890                                                          |
| Phone Extension:         |                                                                         |
|                          |                                                                         |
| Password:                |                                                                         |
| Confirm Password:        |                                                                         |
|                          |                                                                         |
| Primary User:            |                                                                         |
| API Key                  |                                                                         |
| Generate New Key         | Show Key                                                                |
| Generate New Key         | Show Key                                                                |
| Work Group               |                                                                         |
| WebAdMIT Administrato •  |                                                                         |
| WebAdwirt Administrato - |                                                                         |
| Program Assignmen        | its                                                                     |
| Program 125              |                                                                         |
| Check All Uncheck All    |                                                                         |
| Check All Uncheck All    |                                                                         |
|                          | Submit Email Notifications Edit Availability Return to Admissions Users |
|                          |                                                                         |
|                          |                                                                         |
|                          |                                                                         |