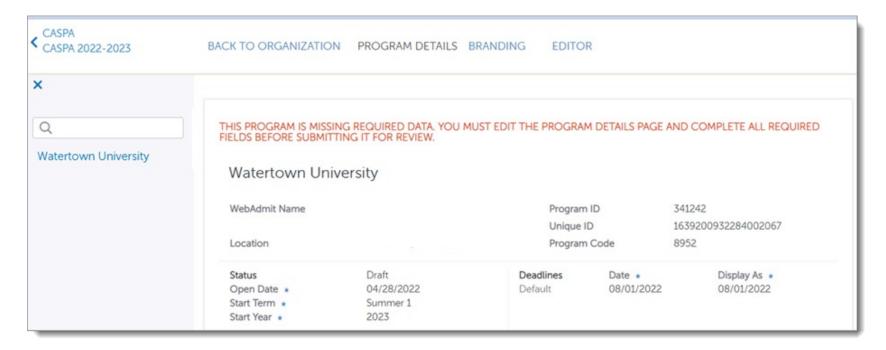

## **How Do I Access the Configuration Portal?**

#### **Config Portal Help Center**

https://help.liaisonedu.com/WebAdMIT\_Help\_Center/Configuration\_Portal