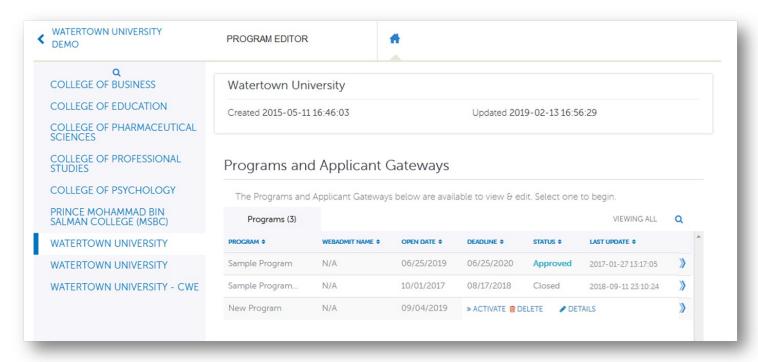

#### What is the Configuration Portal?

## **How Do I Access the Configuration Portal?**