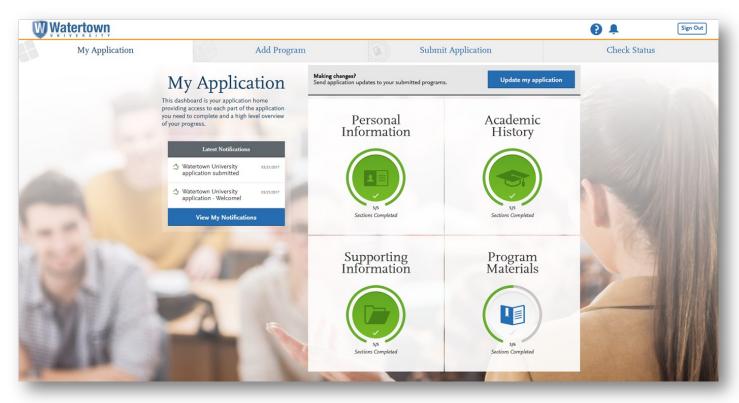

# Best Practices For Configuring Your Programs in WebAdMIT





# **Meet Our Presenter**

Reggie Ross Learning Strategist Liaison







# Agenda

In this session, we'll show you how to:

- 1. Work with the newest Configuration Portal features and its latest enhancements.
- 2. Customize your branding image and home page instructions.
- Establish program questions and question rules.
- 4. Use best practices when configuring each section of the Config Portal.



#### What is the Configuration Portal?





### **Applicant View of the Application**





## **Applicant View of Your Configurations**





## **How Do I Access the Configuration Portal?**







# New Configuration Portal Features



#### **Export Program Configuration Data**





#### **Bulk Delete Questions and Question Blocks**





#### **Update Program Attributes in Batch**





#### **Error Message for Missing Program Details**







# Configuring Your Programs

Live Demonstration of the Configuration Portal





#### **Config Portal Help Center**

https://help.liaisonedu.com/WebAdMIT\_Help\_Center/Configuration\_Portal









## **Thank You**

Liaison Academy Education & Knowledge Team academy@liaisionedu.com





#### Weaknesses

Harum sequi perspiciatis dignissimos ipsum tempor assumenda autem