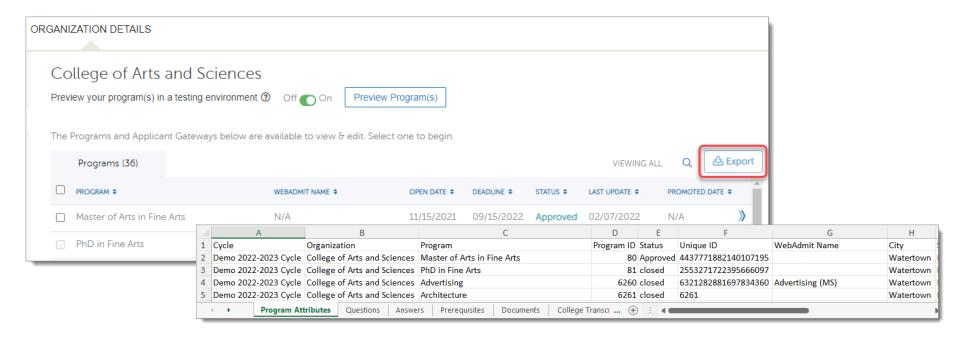

# Best Practices For Configuring Your Programs in WebAdMIT





# **Meet Our Presenter**

Reggie Ross Learning Strategist Liaison







# Agenda

In this session, we'll show you how to:

- 1. Work with the newest Configuration Portal features and its latest enhancements.
- 2. Customize your branding image and home page instructions.
- Establish program questions and question rules.
- 4. Use best practices when configuring each section of the Config Portal.



#### What is the Configuration Portal?





### **Applicant View of the Application**





## **Applicant View of Your Configurations**





## **How Do I Access the Configuration Portal?**







# New Configuration Portal Features



#### **Export Program Configuration Data**





#### **Bulk Delete Questions and Question Blocks**





#### **Update Program Attributes in Batch**





#### **Error Message for Missing Program Details**







# Configuring Your Programs

Live Demonstration of the Configuration Portal





#### **Config Portal Help Center**

https://help.liaisonedu.com/WebAdMIT\_Help\_Center/Configuration\_Portal









## **Thank You**

Liaison Academy Education & Knowledge Team academy@liaisionedu.com





#### Weaknesses

Harum sequi perspiciatis dignissimos ipsum tempor assumenda autem