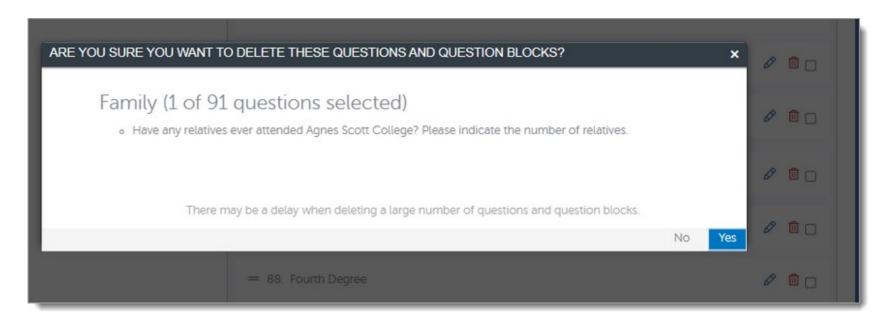

Best Practices For Configuring Your Programs in WebAdMIT





# **Meet Our Presenter**

Reggie Ross Learning Strategist Liaison







# Agenda

In this session, we'll show you how to:

- 1. Work with the newest Configuration Portal features and its latest enhancements.
- 2. Customize your branding image and home page instructions.
- Establish program questions and question rules.
- 4. Use best practices when configuring each section of the Config Portal.



#### What is the Configuration Portal?





### **Applicant View of the Application**





## **Applicant View of Your Configurations**





## **How Do I Access the Configuration Portal?**







# New Configuration Portal Features



#### **Export Program Configuration Data**





#### **Bulk Delete Questions and Question Blocks**





#### **Update Program Attributes in Batch**





#### **Error Message for Missing Program Details**







# Configuring Your Programs

Live Demonstration of the Configuration Portal





#### **Config Portal Help Center**

https://help.liaisonedu.com/WebAdMIT\_Help\_Center/Configuration\_Portal









## **Thank You**

Liaison Academy Education & Knowledge Team academy@liaisionedu.com





#### Weaknesses

Harum sequi perspiciatis dignissimos ipsum tempor assumenda autem