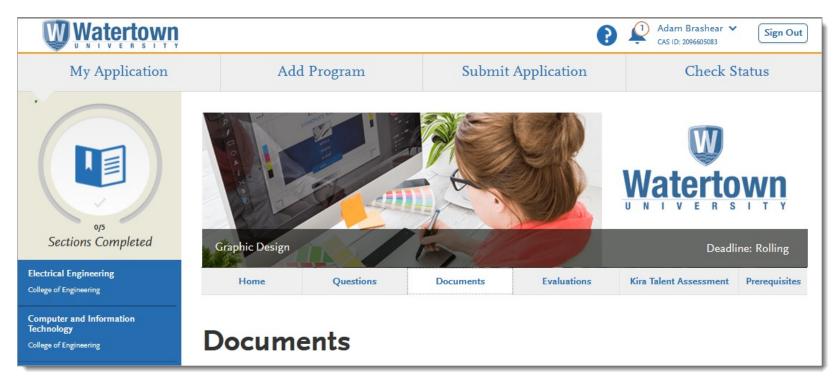

# Best Practices For Configuring Your Programs in WebAdMIT





# **Meet Our Presenter**

Reggie Ross Learning Strategist Liaison







# Agenda

In this session, we'll show you how to:

- 1. Work with the newest Configuration Portal features and its latest enhancements.
- 2. Customize your branding image and home page instructions.
- Establish program questions and question rules.
- 4. Use best practices when configuring each section of the Config Portal.



#### What is the Configuration Portal?





### **Applicant View of the Application**





## **Applicant View of Your Configurations**





## **How Do I Access the Configuration Portal?**







# New Configuration Portal Features



#### **Export Program Configuration Data**





#### **Bulk Delete Questions and Question Blocks**





#### **Update Program Attributes in Batch**





#### **Error Message for Missing Program Details**







# Configuring Your Programs

Live Demonstration of the Configuration Portal





#### **Config Portal Help Center**

https://help.liaisonedu.com/WebAdMIT\_Help\_Center/Configuration\_Portal









## **Thank You**

Liaison Academy Education & Knowledge Team academy@liaisionedu.com





#### Weaknesses

Harum sequi perspiciatis dignissimos ipsum tempor assumenda autem