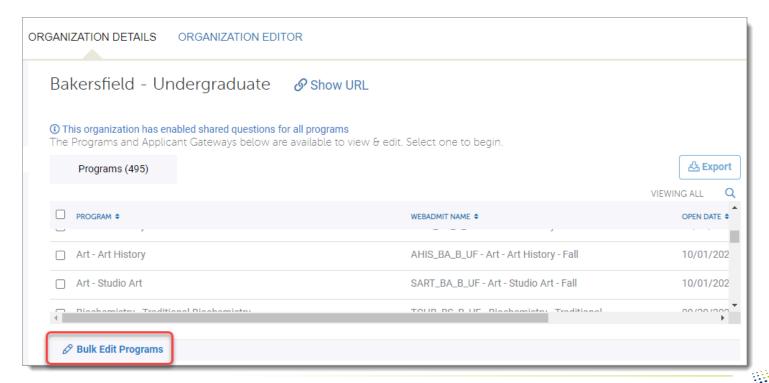

WebAdMIT





# **Meet Our Presenter**

Reggie Ross Learning Strategist Liaison







# Agenda

In this session, we'll show you how to:

- 1. Work with the newest Configuration Portal features and its latest enhancements.
- 2. Customize your branding image and home page instructions.
- Establish program questions and question rules.
- 4. Use best practices when configuring each section of the Config Portal.



#### What is the Configuration Portal?





### **Applicant View of the Application**





## **Applicant View of Your Configurations**





## **How Do I Access the Configuration Portal?**







# New Configuration Portal Features



#### **Export Program Configuration Data**





#### **Bulk Delete Questions and Question Blocks**





#### **Update Program Attributes in Batch**





#### **Error Message for Missing Program Details**







# Configuring Your Programs

Live Demonstration of the Configuration Portal





#### **Config Portal Help Center**

https://help.liaisonedu.com/WebAdMIT\_Help\_Center/Configuration\_Portal









## **Thank You**

Liaison Academy Education & Knowledge Team academy@liaisionedu.com





#### Weaknesses

Harum sequi perspiciatis dignissimos ipsum tempor assumenda autem